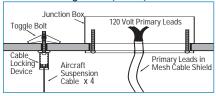

## Cable Mounting Detail (CGSHI)

### DESCRIPTION:

A horizontally suspended, grid style multi-lamp fixture. Fixture is suspended from the ceiling with 1/16" steel cable.

### CONSTRUCTION:

All aluminum construction. Grid is made of .75" square aluminum tubing with .062" wall thickness. Perforated metal transformer enclosure for cooler operation.